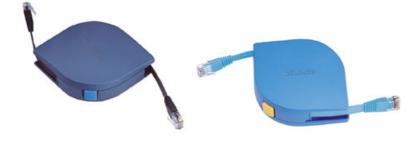

## Feature

- Provides conveniences for Ethernet connection
- Design for notebook PC(mobil), home PC, ADSL LAN to WAN and under-carpet Ethernet cabling connection
- Meet FLUKE 4000 Cat.5e test specification and standard
- Low-profile RJ45 module plug, w/ 50 micro-inch gold plating
- Molding type strain relief
- Simply one touch and cord automatically retract
- Convenient for under carpet cabling installation
- Small in dimension, light in unit weight, compact in size, easy to carry
- Fire-resistant insulation

## **Ordering Information**

RP-BCBK24 Ethernet Flat Cable Retractable LAN Cord (2.4M, Black)

**RP-BCBU24** Ethernet Flat Cable Retractable LAN Cord (2.4M, Blue)