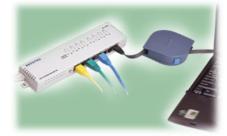

## Feature

- Provides conveniences for Ethernet connection
- Design for notebook PC(mobil), home PC, ADSL LAN to WAN and under-carpet Ethernet cabling connection
- Meet FLUKE 4000 Cat.5e test specification and standard
- Low-profile RJ45 module plug, w/ 50 micro-inch gold plating
- Molding type strain relief
- Simply one touch and cord automatically retract
- Convenient for under carpet cabling installation
- Small in dimension, light in unit weight, compact in size, easy to carry
- Fire-resistant insulation