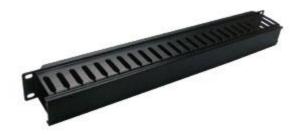

## **RP-CMP1U | RP-CMP2U** Cable Duct Panel

The Cable Duct Panel provides an ideal tool for organizing all the cables on your equipment rack. It requires 1U/2U for 19" rack spaces.

The Cable Duct Panel are easily removed and reattached, and it provides quick and easy access to both the front and back of a rack.

## Feature

- Protects cables with a durable plastic cover
- Standard 1U/2U for 19" Rack Mount

## **Specification**

- 88.00 \*482.6 mm (2U) ; 44.00 \*482.6 mm (1U) .
- Panel color black
- Spcc metal Panel, Plastic dust.