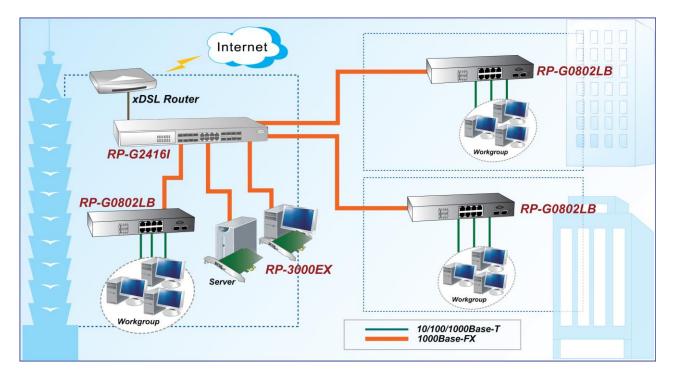

|
|                   | Linux                                                      |
|                   | PXE & RPL Boot ROM                                         |
| Power Consumption | • 2.3W Max.                                                |
| Power Requirement | <ul> <li>Max. 5W, +3.3VDC@1.5A</li> </ul>                  |
| Environment       | <ul> <li>Operating temperature : 0°C to 50°C</li> </ul>    |
|                   | Operating Humidity:5% to 90% (Non-Condensing)              |
| Dimension (PCB)   | • 108(L) x 68.5(H)mm                                       |
| Certification     | • FCC, CE                                                  |
|                   |                                                            |

# **Application**



## **Ordering information**

RP-3000EX /V Gigabit Fiber PCI Express Adapter

**REPOTEC CO., LTD**. 3F, No.258, Lian Cheng Rd., Chung Ho City, Taipei Hsien 235, TAIWAN TEL: 886-2-8227-1888 FAX: 886-2-8227-1818