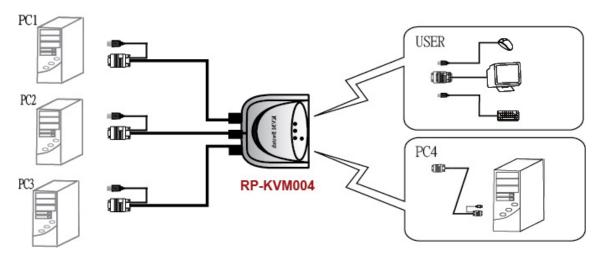

ng computers
- Support auto-scan mode for users to monitor computers easily
- Supports windows, MAC, Linux, Freebsd and Sun system
- Support 2 USB downstream ports for USB Keyboard and Mouse
- Support 1 PS2 downstream port for PS2 Keyboard
- Support its driver-free and plug-n-play

### **Specifications**

| PC side connector      | HD-15M x4     |
|------------------------|---------------|
|                        | USB A Type x4 |
| Console side connector | HD-15M x4     |
|                        | USB A Type x4 |
| PC selection method    | Hot Key       |
| Max. Resolution        | 1920 x 1440   |
| Video Bandwidth        | 250MHz        |
| Horizontal Frequency   | 380KHz        |
| Vertical Frequency     | 43~250Hz      |
| Housing                | Plastic       |

# **Application**



## **Ordering information**

RP-KVM004 4-P KVM Switch with integrated Cables