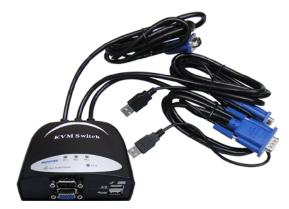

#### RP-KVM004

### 4-P KVM Switch with integrated Cables

#### **Features**

- Improve switch speed
- Fully USB v1.1 specification compliant
- Access 4 computers by one KVM switch
- Support both "panel button" and "hot key" to switch among computers
- Support auto-scan mode for users to monitor computers easily
- Supports windows, MAC, Linux, Freebsd and Sun system
- Support 2 USB downstream ports for USB Keyboard and Mouse
- Support 1 PS2 downstream port for PS2 Keyboard
- Support its driver-free and plug-n-play